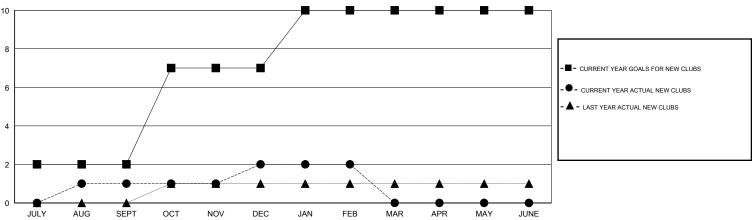

## GMT: M NAGARAJAN LOCATION INDIA GMT CA 6

| Clubs                                              |                  |                     |                            |                             |  |  |
|----------------------------------------------------|------------------|---------------------|----------------------------|-----------------------------|--|--|
| RESULTS FOR 2013-2014                              |                  |                     |                            |                             |  |  |
| QUARTER                                            | NEW CLUB<br>GOAL | ACTUAL NEW<br>CLUBS | ACTUAL<br>DROPPED<br>CLUBS | ACTUAL NET<br>GAIN/<br>LOSS |  |  |
| JULY/AUG/SEPT OCT/NOV/DEC JAN/FEB/MAR APR/MAY/JUNE | 2<br>5<br>3<br>0 | 1<br>1<br>0<br>0    | 0<br>0<br>0                | 1<br>1<br>0<br>0            |  |  |