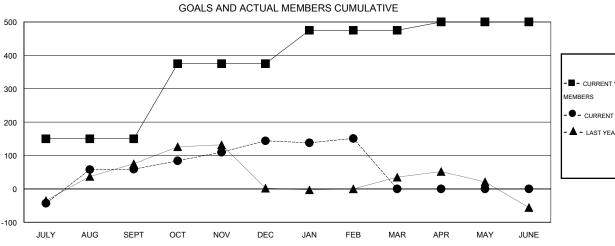

| ╣ |                       |                    | Members                          |                              |                             |  |
|---|-----------------------|--------------------|----------------------------------|------------------------------|-----------------------------|--|
|   | RESULTS FOR 2013-2014 |                    |                                  |                              |                             |  |
|   | QUARTER               | NEW MEMBER<br>GOAL | ACTUAL TOTAL<br>MEMBERS<br>ADDED | ACTUAL<br>DROPPED<br>MEMBERS | ACTUAL NET<br>GAIN/<br>LOSS |  |
| l | JULY/AUG/SEPT         | 150                | 160                              | 101                          | 59                          |  |
| l | OCT/NOV/DEC           | 225                | 100                              | 15                           | 85                          |  |
| ı | JAN/FEB/MAR           | 100                | 17                               | 10                           | 7                           |  |
| l | APR/MAY/JUNE          | 25                 | 0                                | 0                            | 0                           |  |

## GOALS AND ACTUAL NEW CLUBS CUMULATIVE

| - ■ - CURRENT YEAR GOALS FOR NEW  MEMBERS - ● - CURRENT YEAR ACTUAL MEMBERS - ▲ - LAST YEAR ACTUAL MEMBERS |                                  |
|------------------------------------------------------------------------------------------------------------|----------------------------------|
| - ● - CURRENT YEAR ACTUAL MEMBERS                                                                          | - ■ - CURRENT YEAR GOALS FOR NEW |
|                                                                                                            | MEMBERS                          |
|                                                                                                            |                                  |